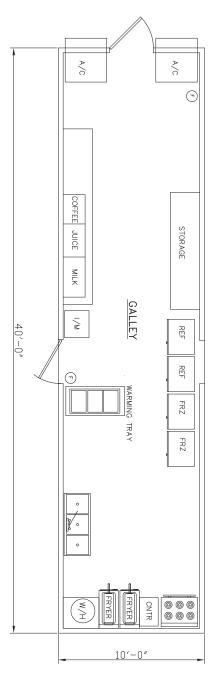

## // 10 X 40 GALLEY OFFSHORE

## **UNIT FEATURES**

- (1) Commercial Grade Range & Oven
- (1) Five Compartment Stainless Steel Steam Table
- (1) Three Compartment Stainless Steel Sink
- (1) Commercial Grade Deep Fryer
- (1) Extra Capacity Deep Freezer (1) Extra Capacity Refrigerator
- (1) Commercial Grade Exhaust System
- (2) 8' Storage Shelf Systems
- (1) Emergency Fire Sprinkler System
- (2) 3-ton HVAC Heating & Cooling Systems

## **UNIT DIMENSIONS**

• 40'-0" x 10'-0"