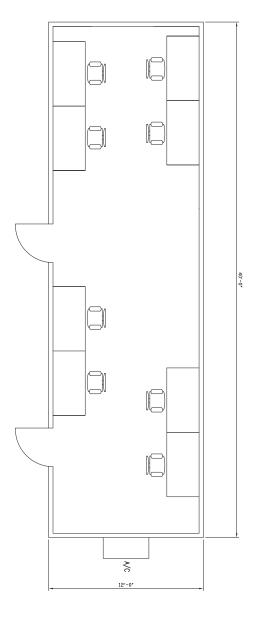

# // 12 X 40 REINFORCED BLASTED-RATED STRUCTURE OFFSHORE

#### **UNIT FEATURES**

- Blast Resistant Module Refinery Control Office
- Available in 3, 5, & 8 psi Blast Ratings
- (2) Side Entrance Blast Resistant Doors
- (2) External Blast Resistant Entrance Lights
- (1) 3 ton Class 1 Div. 2 HVAC Unit
- (8) Individual Work Stations
- R-11 Insulation
- Emergency Exit Lighting
- 2' x 4' Florescent Lighting
- Communications Systems Wiring

#### **UNIT DIMENSIONS**

• 40'-0" x 12'-0"