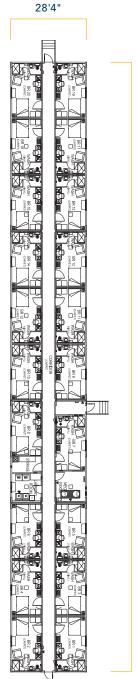

ite
- Engineered for extreme climates
- Walls engineered to reduce noise transfer
- In-suite lockable storage
- In-suite workstation
- 55" x 80" bed with pillow-top mattress
- Individual temperature control
- Internet access via LAN hookup
- 26" LCD TV with satellite hookup
- Laundry facilities
- Ability to complex several dormitories and common-area facilities together with arctic corridors to create temporary fleet lodges

## SAMPLE ROOM DIMENSIONS

- TOTAL AREA: 212ft2 (20'-2" x 10'-11 34")1
- BEDROOM AREA: 165ft<sup>2</sup> (15'-10 5/8" x 10'-11 ¾")<sup>1</sup>



## NOTES

- $^1$   $\,$  Area calculations include  $1\!\!/2''$  of the interior walls and excludes all exterior walls
- $^{\rm 2}\,$  All layouts and renderings are conceptual representations only and subject to variances.



227'10"