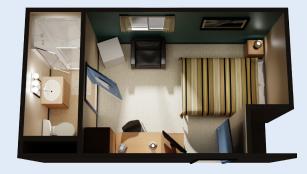

## // 20-PERSON EXECUTIVE PRIVATE WASHROOM **DORMITORY**

## **SAMPLE UNIT SPECIFICATIONS**

- 20 private rooms with ensuite
- Engineered for extreme climates
- Walls engineered to reduce noise transfer
- In-suite lockable storage
- In-suite workstation
- 55" x 80" bed with pillow-top mattress
- Individual temperature control
- Internet access via LAN hookup
- 26" LCD TV with satellite hookup
- Laundry facilities
- Ability to complex several dormitories and common-area facilities together with arctic corridors to create temporary fleet lodges

## SAMPLE ROOM DIMENSIONS

- TOTAL AREA: 212ft2 (20'-2" x 10'-11 34")1
- BEDROOM AREA: 165ft<sup>2</sup> (15'-10 5/8" x 10'-11 ¾")<sup>1</sup>