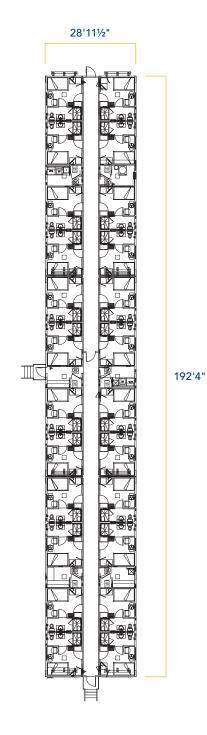

## // 24-PERSON EXECUTIVE PRIVATE WASHROOM **DORMITORY**

## **SAMPLE UNIT SPECIFICATIONS**

- 24 private rooms with ensuite
- Engineered for extreme climates
- Walls engineered to reduce noise transfer
- In-suite lockable storage
- In-suite workstation
- 48" x 80" bed with pillow-top mattress
- Individual temperature control
- Internet access via LAN hookup
- 26" LCD TV with satellite hookup
- Laundry facilities
- Ability to complex several dormitories and common-area facilities together with arctic corridors to create temporary fleet lodges
- 6 legal loads to transport one dormitory