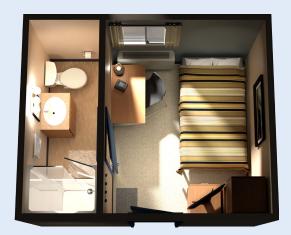

## **SAMPLE UNIT SPECIFICATIONS**

- 24 private rooms with ensuite
- Engineered for extreme climates
- Walls engineered to reduce noise transfer
- In-suite lockable storage
- In-suite workstation
- 48" x 80" bed with pillow-top mattress
- Individual temperature control
- Internet access via LAN hookup
- 26" LCD TV with satellite hookup
- Laundry facilities
- Ability to complex several dormitories and common-area facilities together with arctic corridors to create temporary fleet lodges
- 6 legal loads to transport one dormitory

## SAMPLE ROOM DIMENSIONS

- TOTAL AREA: 158ft<sup>2</sup> (14'-0 3/8" x 11'-2 3/4")<sup>1</sup>
- BEDROOM AREA: 107ft² (11'-2 3/4" x 11'-2 3/4")¹