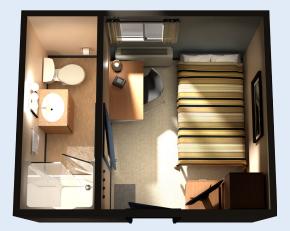

## SAMPLE UNIT SPECIFICATIONS

- Executive 30 private rooms with ensuite
- Engineered for extreme climates
- Walls engineered to reduce noise transfer
- In-suite lockable storage
- In-suite workstation
- 48" x 80" bed with pillow-top mattress
- Individual temperature control
- Internet access via LAN hookup
- 26" LCD TV with satellite hookup
- Laundry facilities
- Ability to complex several dormitories and common-area facilities together with arctic corridors to create temporary fleet lodges
- 8 legal loads to transport one dormitory

## SAMPLE ROOM DIMENSIONS

- TOTAL AREA: 141ft<sup>2</sup> (10'2<sup>3</sup>/<sub>4</sub>" x 11'10")
- BATHROOM AREA: 42ft<sup>2</sup> (3'5<sup>3</sup>/<sub>4</sub>" × 11'10")

28'11½" 220'7½"

NOTE: All layouts and renderings are conceptual representations only and subject to variances.