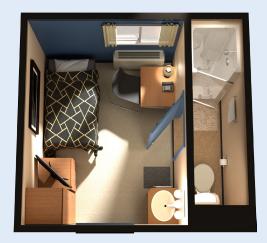

## // 36-PERSON CRAFT PRIVATE WASHROOM **DORMITORY**

## **SAMPLE UNIT SPECIFICATIONS**

- 36 private rooms with ensuite
- Engineered for extreme climates
- Walls engineered to reduce noise transfer
- In-suite lockable storage
- In-suite workstation
- 39" x 80" bed with pillow-top mattress
- Individual temperature control
- Internet access via LAN hookup
- 26" LCD TV with satellite hookup
- Laundry facilities
- Ability to complex several dormitories and common-area facilities together with arctic corridors to create temporary fleet lodges
- 8 legal loads to transport one dormitory

## **SAMPLE ROOM DIMENSIONS**

- TOTAL AREA: 123ft2 (10'-11" x 11'-2 34")1
- BEDROOM AREA: 88ft<sup>2</sup> (7'-10 1/2" x 11'-2 <sup>3</sup>/<sub>4</sub>")<sup>1</sup>