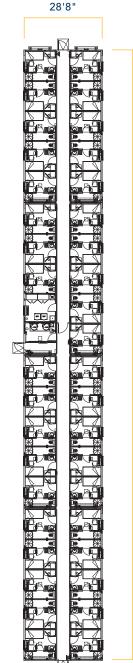

## // 38-PERSON CRAFT PRIVATE WASHROOM **DORMITORY**

## **SAMPLE UNIT SPECIFICATIONS**

- 38 private rooms with ensuite
- Engineered for extreme climates
- 34" x 34" shower c/w with door
- Walls engineered to reduce noise transfer
- In-suite lockable wardrobe and dresser storage
- In-suite workstation
- 39" x 80" bed with pillow-top mattress
- Individual temperature control
- Internet access via LAN hookup
- 26" LCD TV with satellite hookup
- Laundry facilities
- Ability to complex several dormitories and common-area facilities together with arctic corridors to create temporary fleet lodges
- 8 legal loads to transport one dormitory

## NOTES

- Area calculations include ½" of the interior walls and excludes all exterior walls
- $^{\rm 2}~$  All layouts and renderings are conceptual representations only and subject to variances.

222'71/2"