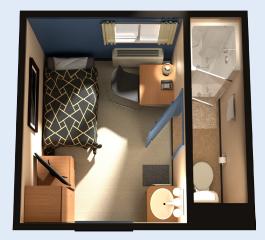

## // 38-PERSON CRAFT PRIVATE WASHROOM **DORMITORY**

## **SAMPLE UNIT SPECIFICATIONS**

- 38 private rooms with ensuite
- Engineered for extreme climates
- 34" x 34" shower c/w with door
- Walls engineered to reduce noise transfer
- In-suite lockable wardrobe and dresser storage
- In-suite workstation
- 39" x 80" bed with pillow-top mattress
- Individual temperature control
- Internet access via LAN hookup
- 26" LCD TV with satellite hookup
- Laundry facilities
- Ability to complex several dormitories and common-area facilities together with arctic corridors to create temporary fleet lodges
- 8 legal loads to transport one dormitory

## **SAMPLE ROOM DIMENSIONS**

- TOTAL AREA: 123ft2 (10'-11" x 11'-2 34")1
- BEDROOM AREA: 88ft² (7'-10 1/2" x 11'-2 ¾")¹