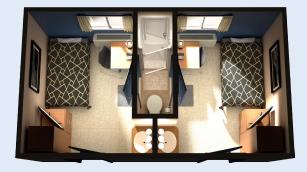

## **SAMPLE UNIT SPECIFICATIONS**

- 42 private rooms with shared washrooms
- Engineered for extreme climates
- Walls engineered to reduce noise transfer
- In-suite lockable storage
- In-suite workstation
- 39" x 80" bed with pillow-top mattress
- Individual temperature control
- Internet access via LAN hookup
- 26" LCD TV with satellite hookup
- Laundry facilities
- Ability to complex several dormitories and common-area facilities together with arctic corridors to create temporary fleet lodges
- 8 legal loads to transport one dormitory

## SAMPLE ROOM DIMENSIONS

- TOTAL AREA: 123ft<sup>2</sup> (11'-2 7/8" x 11'-4 1/2")<sup>1</sup>
- BEDROOM AREA: 98ft<sup>2</sup> (8'-2 3/8" x 11'-4 1/2")<sup>1</sup>