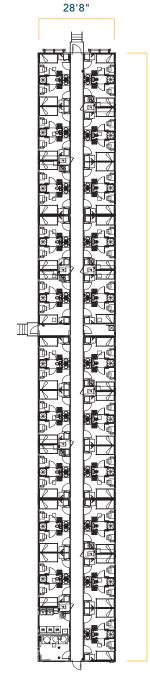

## // 42-PERSON CRAFT SHARED WASHROOM **DORMITORY**

## **SAMPLE UNIT SPECIFICATIONS**

- 42 private rooms with shared washrooms
- Engineered for extreme climates
- Walls engineered to reduce noise transfer
- In-suite lockable storage
- In-suite workstation
- 39" x 80" bed with pillow-top mattress
- Individual temperature control
- Internet access via LAN hookup
- 26" LCD TV with satellite hookup
- Laundry facilities
- Ability to complex several dormitories and common-area facilities together with arctic corridors to create temporary fleet lodges
- 8 legal loads to transport one dormitory