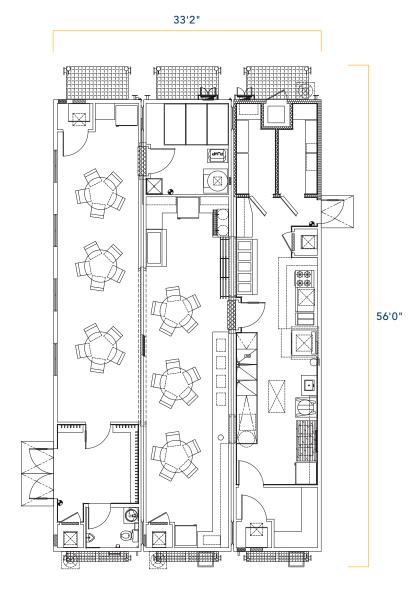

## // 3-UNIT KITCHEN, DINER FACILITY

## **SAMPLE UNIT SPECIFICATIONS**

- Food production and food storage capacity to serve up to 75-90 people<sup>1</sup>
- Diner comfortably seats 30 people per sitting<sup>1</sup>
- Washroom
- Boot room at main entrance
- Walk-in freezer and walk-in cooler
- Engineered for extreme climates

## **SAMPLE UNIT DIMENSIONS**

• 3-UNIT: 56'0" x 33'x2"