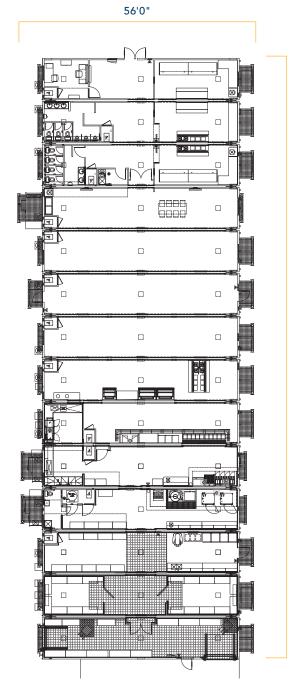

## // 14-UNIT **KITCHEN, DINER, RECREATION FACILITY (KDR)**

## SAMPLE UNIT SPECIFICATIONS

- Food production and food storage capacity to serve up to 500 people<sup>1</sup>
- Diner comfortably seats 200 people per sitting<sup>1</sup>
- Male and female washrooms
- Large boot room at main entrance
- Office space
- Walk-in freezer and walk-in cooler
- Engineered for extreme climates
- Ability to complex with other equipment and corridors to create temporary fleet lodges

## **SAMPLE UNIT DIMENSIONS**

• 14-UNIT: 56'0" x 171'x1"

- <sup>1</sup> Capacity dependent on unit configuration.
- All layouts and renderings are conceptual representations only and subject to variances.