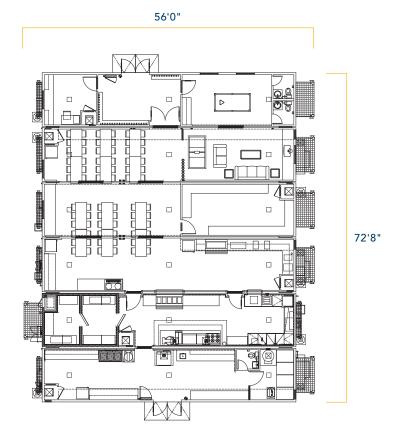

## // 6-UNIT KITCHEN, DINER, RECREATION FACILITY (KDR)

## SAMPLE UNIT SPECIFICATIONS

- Food production and food storage capacity to serve up to 150-200 people<sup>1</sup>
- Diner comfortably seats 72 people per sitting<sup>1</sup>
- Walk-in freezer and walk-in cooler
- Fitness area (strength & cardio)
- TV/Rec room
- Male and female washrooms
- Large boot room at main entrance
- Office space
- Engineered for extreme climates
- Ability to complex with other equipment and corridors to create temporary fleet lodges

## SAMPLE UNIT DIMENSIONS

• 6-UNIT: 56'0" x 72'8"

NOTES:

<sup>1</sup> Capacity dependent on unit configuration.

 $^{\rm 2}$   $\,$  All layouts and renderings are conceptual representations only and subject to variances.