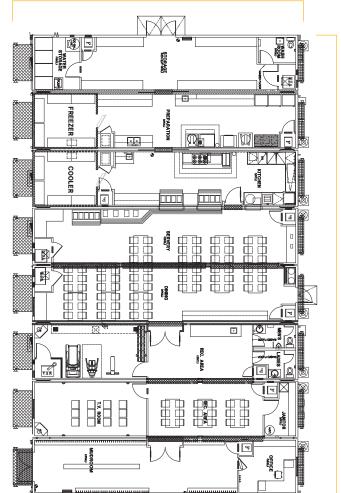

## **SAMPLE UNIT SPECIFICATIONS**

- Food production and food storage capacity to serve up to 200-250 people<sup>1</sup>
- Diner comfortably seats up to 96-150 people per sitting<sup>1</sup>
- Walk-in freezer and walk-in cooler
- Fitness area (strength & cardio)
- TV/Rec room
- Male and female washrooms
- Large boot room at main entrance
- Office space
- Engineered for extreme climates
- Ability to complex with other equipment and corridors to create temporary fleet lodges

## **SAMPLE UNIT DIMENSIONS**

• 8-UNIT: 56'0" x 97'

56'0"

NOTES:

97'0"

<sup>&</sup>lt;sup>1</sup> Capacity dependent on unit configuration.

All layouts and renderings are conceptual representations only and subject to variances.