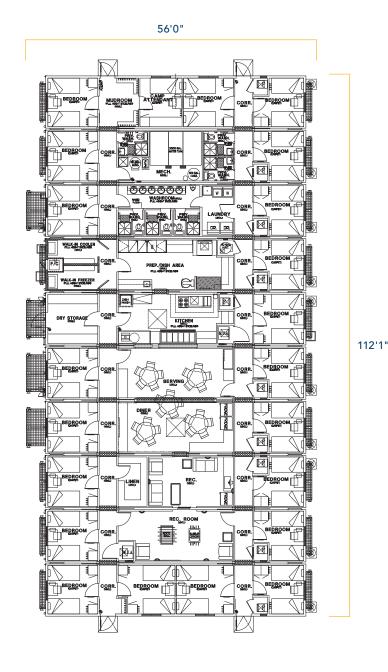

# // 10-UNIT SIDE-BY-SIDE CAMP

## SAMPLE UNIT SPECIFICATIONS

### **Guest Rooms**

- 21 double-occupancy rooms
- 1 private single-occupancy room
- In-suite workstation
- In-suite lockable storage
- Individual temperature control
- Walls engineered to reduce noise transfer

#### **Kitchen/Dining**

- Diner comfortably seats 25 people per sitting<sup>1</sup>
- Walk-in food storage
- Walk-in cooler and freezer

### **Common Areas**

- Private/semi-private central washrooms
- Rec room
- Laundry facilities
- Mudroom
- Satellite TV in recreation area, dining room and pre-wired to each suite
- Engineered for extreme climates

### SAMPLE UNIT DIMENSIONS

• 10-UNIT: 56'0" x 112'x1"