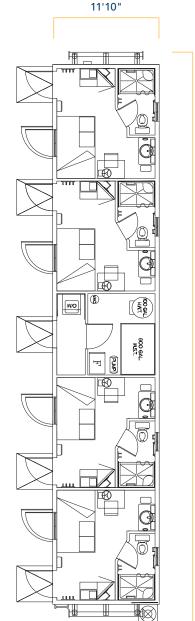

## // 4-PERSON WET SLEEPER

## **SAMPLE SPECIFICATIONS**

- 4 private single-occupancy rooms
- Private washrooms
- Engineered for extreme climates
- Walls engineered to reduce noise transfer
- Shared washrooms
- 39" x 80" bed with pillow top mattress
- LCD TV with satellite hookup
- Internet access via LAN hookup
- In-suite lockable storage
- In-suite workstation
- Individual temperature control
- Self-contained propane gas
- Hot water supply
- AC units

## **SAMPLE UNIT DIMENSIONS**

• 4-PERSON: 11'10" x 60'x0"

60'0"

NOTE: All layouts and renderings are conceptual representations only and subject to variances.