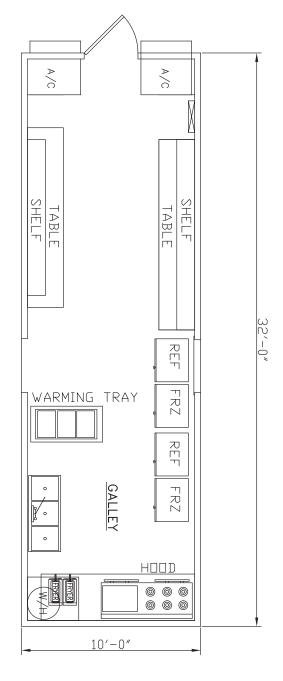

## // 10 X 32 GALLEY OFFSHORE

## **UNIT FEATURES**

- (1) Commercial Grade Range & Oven
- (1) Three Compartment Stainless Steel Steam Table
- (1) Three Compartment Stainless Steel Sink
- (1) Commercial Grade Deep Fryer
- (1) Extra Capacity Deep Freezer (1) Extra Capacity Refrigerator
- (1) Commercial Grade Exhaust System
- (2) 8' Storage Shelf Systems
- (1) Emergency Fire Sprinkler System
- (2) 3 ton HVAC Heating & Cooling Systems

## **UNIT DIMENSIONS**

• 32'-0" x 10'-0"