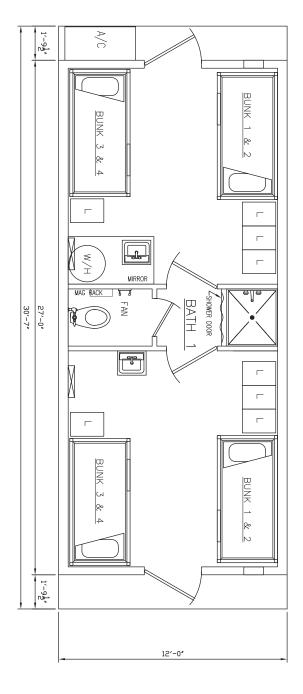

# // USCG 12 X 27 8-PERSON SLEEPER OFFSHORE

### **UNIT FEATURES**

- (2) Separate Dorm Rooms
- (2) Bunk Beds per Room with Privacy Curtains & Flame Retardant Innerspring Mattresses
- (4) Personnel Lockers per Room
- (2) Wash Basins with Vanities
- (1) WC (1) 36" Shower Stall
- (1) 3 ton HVAC Heating & Cooling System
- (1) High Efficiency Water Heater
- (8) Complete Linen & Bedding Sets

### **UNIT DIMENSIONS**

• 27'-0" x 12'-0"