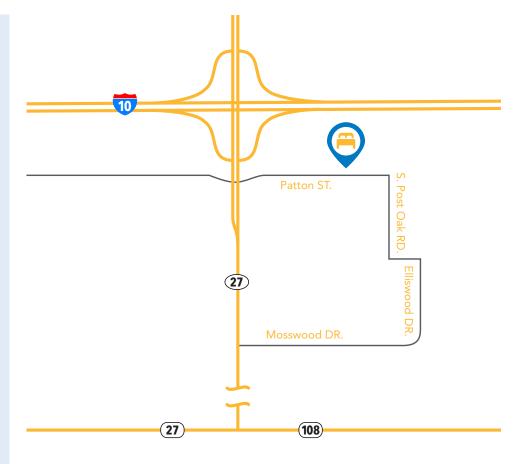

## DIRECTIONS

Located south of Interstate 10, and east off Highway 27 on Patton Street, just west of Lake Charles. Lat: 30.21381 Long: -93.35163

.....