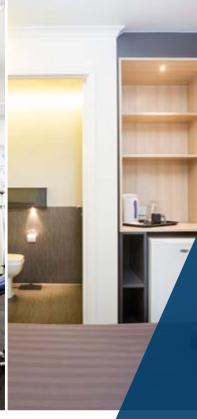

### STANDARD ROOMS INCLUDE

- // King single bed
- // En-suite bathroom
- // Air conditioning (cooling/heating)
- // Desk, chair + wardrobe
- // Kettle/tea-making facilities
- // Refrigerator
- // WIFI (charges apply)
- // Flat-screen TV