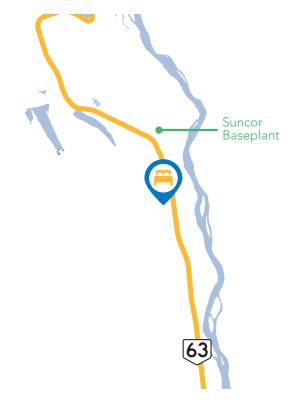

#### **DIRECTIONS**

Located 26 kilometres northwest of Fort McMurray, Alberta, just off Highway 63 on Aostra Road.

Lat: 56.93094 Long: -111.483165

## **PROJECT DISTANCES**

| Suncor Baseplant   | 7km  |
|--------------------|------|
| Syncrude Baseplant | 19km |

•••••