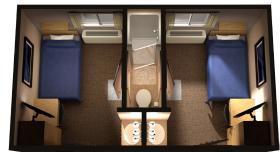

### **ROOM FEATURES**

Internet and satellite TV, desk with telephone, sofa or couch, and lockable storage and dresser

- ► SEMI-PRIVATE CRAFT ...... 110 FT²
  Single bed, shared washroom
- ► PRIVATE CRAFT...... 165 FT²
  Single bed, private washroom