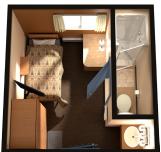

### **ROOM FEATURES**

Internet and satellite TV, desk with telephone, sofa or couch, and lockable storage and dresser

- ► SEMI-PRIVATE CRAFT ...... 110 FT²
  Single bed, shared washroom
- ► PRIVATE CRAFT...... 165 FT²
  Single bed, private washroom