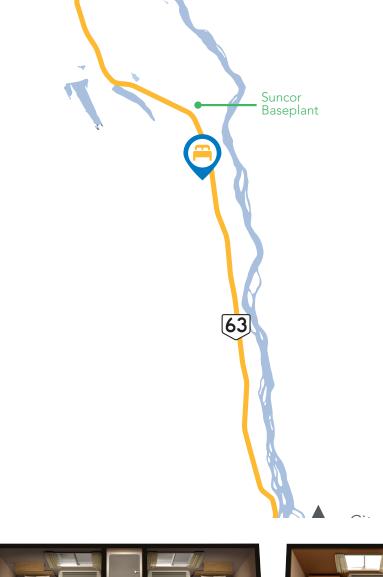

### DIRECTIONS

Located 26 kilometres northwest of Fort McMurray, Alberta, just off Highway 63 on Aostra Road. Lat: 56.93094 Long: -111.483165

# **PROJECT DISTANCES**

Suncor Baseplant......7km Syncrude Baseplant......19km