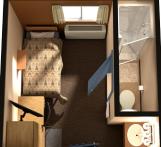

#### **ROOM FEATURES**

Internet and satellite TV, desk with telephone, sofa or couch, and lockable storage and dresser

- SEMI-PRIVATE CRAFT ...... 110 FT<sup>2</sup> Single bed, shared washroom

c