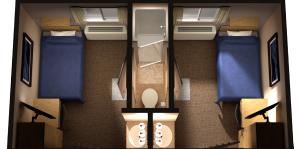

#### **ROOM FEATURES**

Internet and satellite TV, desk with telephone, sofa or couch, and lockable storage and dresser

- SEMI-PRIVATE CRAFT ...... 110 FT<sup>2</sup> Single bed, shared washroom

c