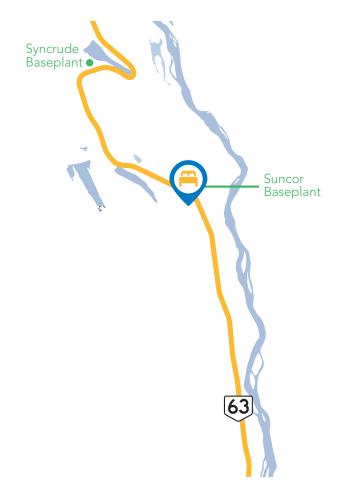

## DIRECTIONS

Located 26 kilometres northwest of Fort McMurray, Alberta, just off Highway 63 on Aostra Road. Lat: 56.959797 Long: -111.500029

### **PROJECT DISTANCES**

Suncor Baseplant......2km Syncrude Baseplant......14km