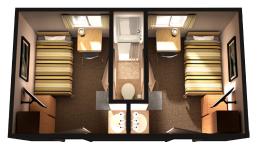

### **ROOM FEATURES**

Internet and satellite TV, desk with telephone, lockable storage and dresser

- ► SEMI-PRIVATE CRAFT ...... 88 FT² 3/4 bed, private sink, shared toilet and shower
- ► EXECUTIVE...... 200 FT² Double bed, private washroom