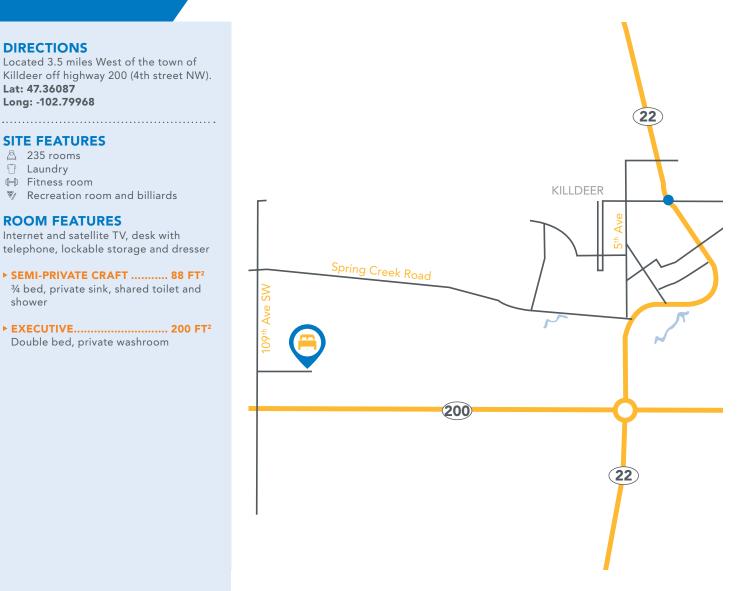

### **DIRECTIONS**

Located 3.5 miles West of the town of Killdeer off highway 200 (4th street NW).

Lat: 47.36087 Long: -102.79968

## **SITE FEATURES**

△ 235 rooms

Laundry

Fitness room

Recreation room and billiards

### **ROOM FEATURES**

Internet and satellite TV, desk with telephone, lockable storage and dresser

- ► SEMI-PRIVATE CRAFT ...... 88 FT² 3/4 bed, private sink, shared toilet and shower
- ► EXECUTIVE...... 200 FT² Double bed, private washroom