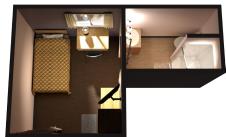

### **ROOM FEATURES**

Internet and satellite TV, desk with telephone, lockable storage and dresser

- ► SEMI-PRIVATE CRAFT ...... 88 FT² 3/4 bed, private sink, shared toilet and shower
- ► EXECUTIVE...... 200 FT² Double bed, private washroom