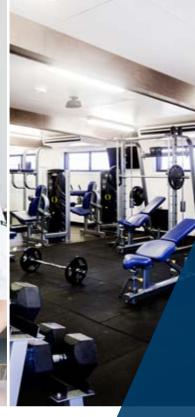

# Kinetic Gym

Kinetic gym is a fully equipped on-site gymnasium allowing guests to work out and keep fit. Flexible opening hours enables use of the facility at leisure, to suit varying schedules.