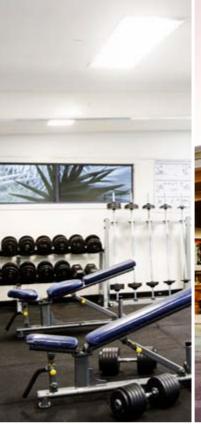

#### The HUB Bar

The HUB is the socialising spot in the village offering a place to relax, join other guests and enjoy gourmet pizzas. The HUB's modern interiors include pool tables, flat screen televisions and a beer garden/outdoor area.