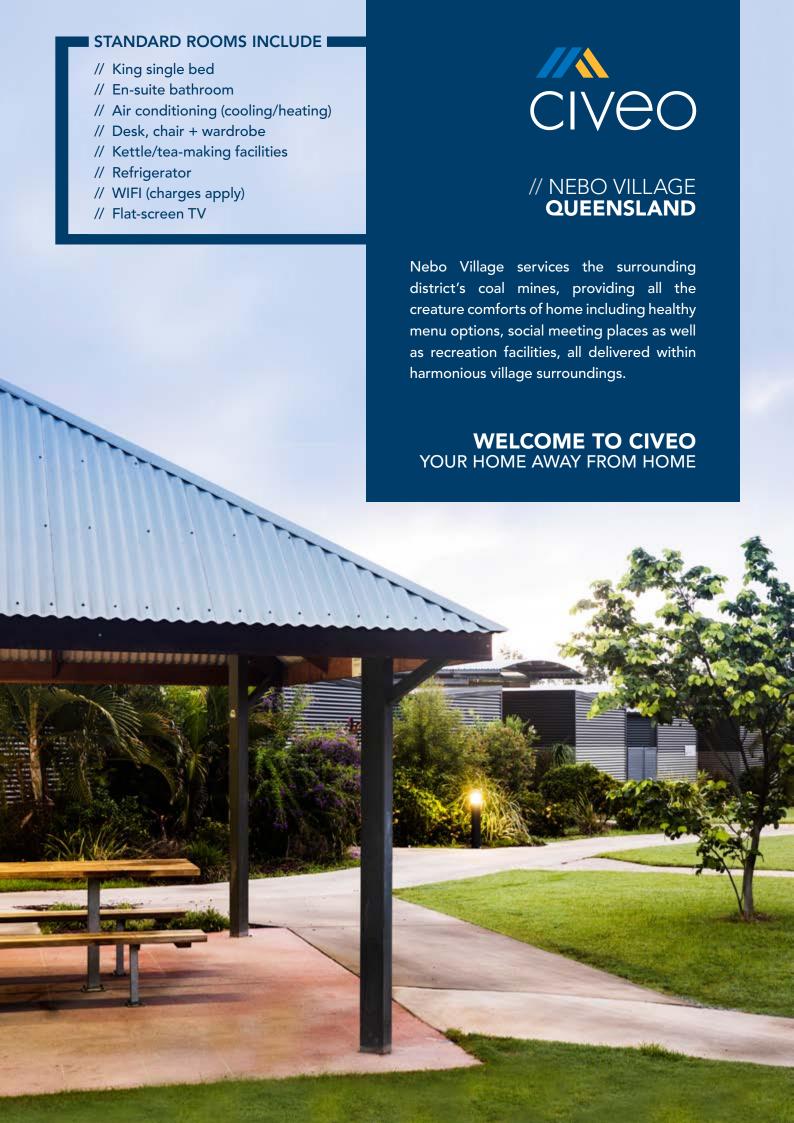

### Kinetic Gym

Kinetic gym is a fully equipped on-site gymnasium allowing guests to work out and keep fit. Flexible opening hours enables use of the facility at leisure, to suit varying schedules.