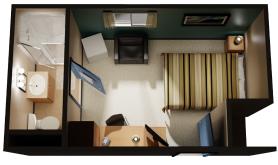

## **ROOM FEATURES**

Internet and satellite TV, desk, lockable storage and dresser

- ► PRIVATE CRAFT..... 124 FT² Double bed, private washroom
- ► EXECUTIVE...... 148 FT² Double bed, private washroom

**8** 877.234.8983

NOTE: All layouts and renderings are conceptual representations only and subject to variances.