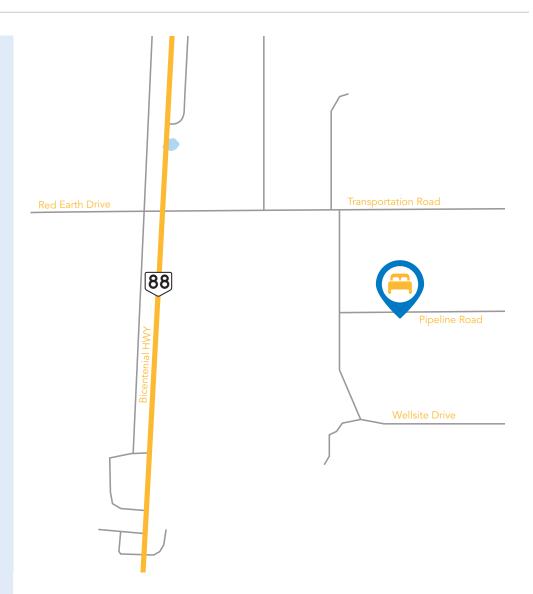

### **DIRECTIONS**

From Bicentennial Highway 88, turn east on Transportation Road, then south on Wellsite Road West. Bear left at the 'Y' in the road, turning onto Wellsite Drive. The lodge is on the left side at 257 Wellsite Drive

•••••

Lat: 56.5388899 Long: -115.3045142