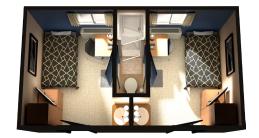

### **ROOM FEATURES**

Internet and satellite TV, desk, lockable storage and dresser

► SEMI-PRIVATE CRAFT ...... 110 FT²
¾ bed, shared washroom

▶ PRIVATE CRAFT...... 185 FT²

Double bed, private washroom