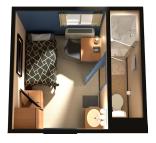

### **ROOM FEATURES**

Internet and satellite TV, desk, lockable storage and dresser

► SEMI-PRIVATE CRAFT ...... 110 FT²
¾ bed, shared washroom

▶ PRIVATE CRAFT...... 185 FT²

Double bed, private washroom