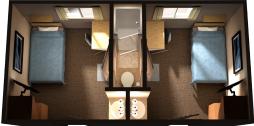

### **ROOM FEATURES**

Internet and satellite TV, desk, lockable storage and dresser

► SEMI-PRIVATE CRAFT ...... 110 FT²
¾ bed, shared washroom

▶ PRIVATE CRAFT...... 185 FT²

Double bed, private washroom