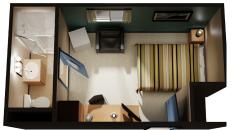

### **ROOM FEATURES**

Internet and satellite TV, desk, lockable storage and dresser

► SEMI-PRIVATE CRAFT ...... 110 FT²
¾ bed, shared washroom

▶ PRIVATE CRAFT...... 185 FT²

Double bed, private washroom