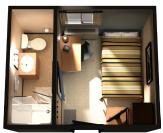

### **ROOM FEATURES**

Internet and satellite TV, desk, lockable storage and dresser

► SEMI-PRIVATE CRAFT ...... 110 FT²
¾ bed, shared washroom

▶ PRIVATE CRAFT...... 185 FT²

Double bed, private washroom