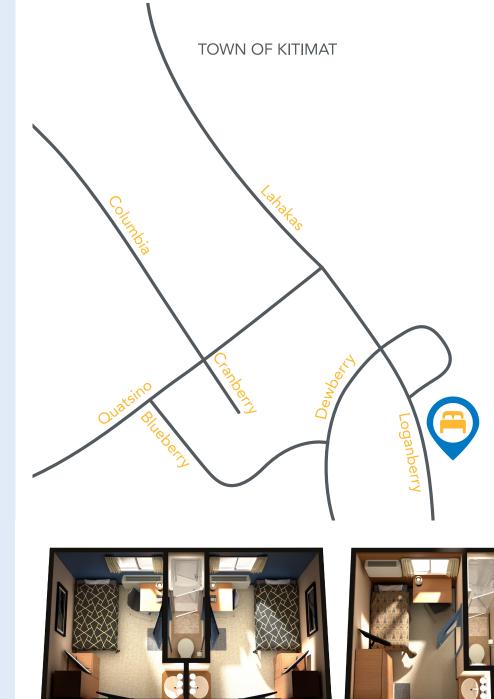

# DIRECTIONS

Sitka Lodge is found within the town of Kitimat southeast of Haisla Boulevard headed south on Lahakas Boulevard South Lat: 54.043813

## Long: -128.641928