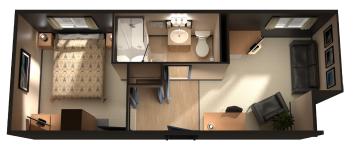

#### **ROOM FEATURES**

mini fridge, seating area

Internet and cable TV, telephone, desk, lockable storage and dresser.

- ► SEMI PRIVATE CRAFT..... 126 FT2 Single bed, shared washroom
- ► EXECUTIVE ROOM...... 226 FT2 Double bed, private washroom,
- ► SUITE...... 300 FT2 Queen bed, private washroom, mini

# fridge, and separate living room