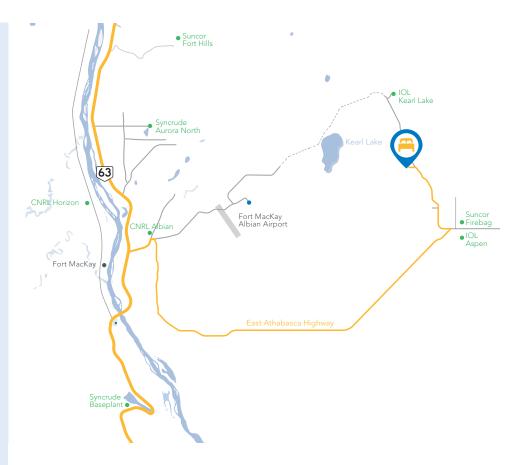

#### **DIRECTIONS**

49km north of Fort McMurray on the southeast side of HWY 63 at the Fort MacKay turn off.

Lat: 57.2715 Long: -111.09584

### **PROJECT DISTANCES**

| IOL Kearl      | 20 km |
|----------------|-------|
| Huskey Sunrise | 7 km  |
| Suncor Firebag | 10 km |