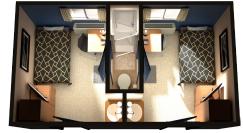

#### **ROOM FEATURES**

mini fridge, seating area

Internet and cable TV, telephone, desk, lockable storage and dresser.

- ► SEMI PRIVATE CRAFT..... 126 FT2 Single bed, shared washroom
- ► EXECUTIVE ROOM...... 226 FT2 Double bed, private washroom,
- ► SUITE...... 300 FT2 Queen bed, private washroom, mini

# fridge, and separate living room