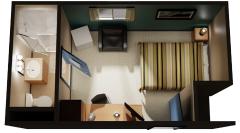

#### **ROOM FEATURES**

mini fridge, seating area

Internet and cable TV, telephone, desk, lockable storage and dresser.

- ► SEMI PRIVATE CRAFT..... 126 FT2 Single bed, shared washroom
- ► EXECUTIVE ROOM...... 226 FT2 Double bed, private washroom,
- ► SUITE...... 300 FT2 Queen bed, private washroom, mini

# fridge, and separate living room