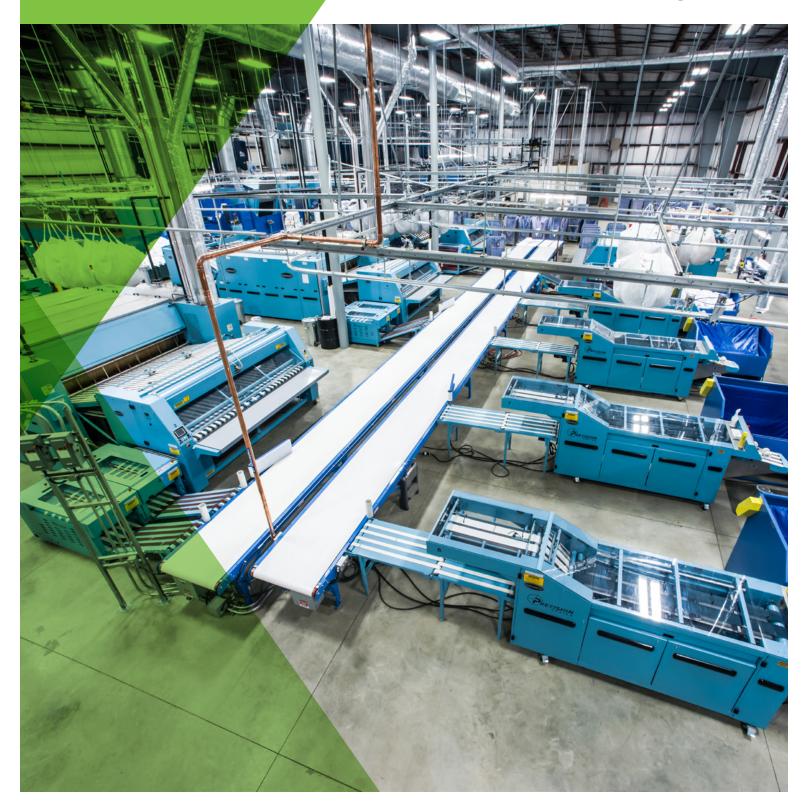

#### **High-Volume Processing Capacity**

Civeo's laundry facilities have the capacity to process over 3,000 lbs an hour. This capability results in quick turnaround times so you can avoid having to carry the cost of excess linen inventories.

#### **Hygienic Automated Processes**

Civeo's laundry operations are highly automated with programmable folding stations, significantly decreasing human contact and the potential for contamination.

#### **Computerized Tracking and Reporting**

As part of our quality control measures, Civeo offers computerized tracking systems to monitor every item's journey through key stages of the wash process including soiled sorting, item classification, washer designation, dryer transfer, clean processing, and folding.