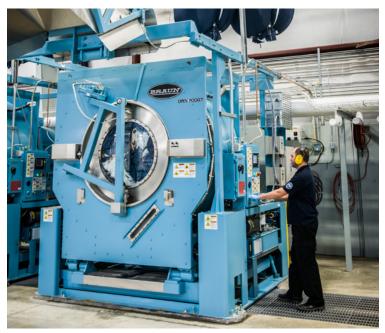

#### **High-Volume Processing Capacity**

Civeo's laundry facilities have the capacity to process over 3,000 lbs an hour. This capability results in quick turnaround times so you can avoid having to carry the cost of excess linen inventories.

#### **Hygienic Automated Processes**

Civeo's laundry operations are highly automated with programmable folding stations, significantly decreasing human contact and the potential for contamination.